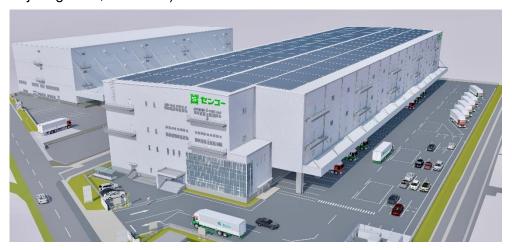

Illustration of completed SENKO Kanazawa PD Center 2

The new center is located around 6 km from Mikawa IC and Hakusan IC on the Hokuriku Expressway and around 5 km from Tokumitsu Smart Interchange, providing excellent access to the Kanazawa City area around half an hour away. Hakusan City is almost centrally located between the three Hokuriku prefectures (Fukui, Toyama and Ishikawa), and the new center is anticipated to provide a high level of convenience as a product supply base for the entire Hokuriku region.

The new center features environmentally friendly designs, such as the installation of solar panels over the entire roof that covers the power consumed at the center, with excess power generation slated to be supplied to external users.

## <SENKO Kanazawa PD Center 2 overview>

1. Address: 2640 Murai, Hakusan City, Ishikawa Prefecture

2. Building structure: Steel-framed, four-story

3. Site area: 18,032 m²
4. Total floor area: 34,654 m²

5. Facilities: Cargo elevator, case sorter, vertical conveyor, climbing leveler, mobile

racks, solar panels, EV charging facilities (for passenger vehicles)