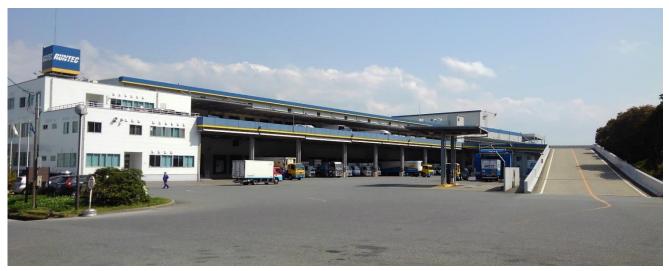

Fukuoka Branch is located between the Fukuoka and Koga interchanges on the Kyushu Expressway. It is a two-story cold/frozen storage warehouse with a total floor area of 32,642 m<sup>2</sup> (including the 12,028 m<sup>2</sup> expanded area) and also includes multi-level automated frozen storage warehouse facilities.

The warehouse has a slope that leads directly to the second-floor area, and the dock-sheltered truck berth provides access for up to 79 trucks, so stored products can be sorted without being subjected to outside temperatures. With location management covering a total of 15,600 shelves - around 3,000 in the automated warehouse and 12,600 in the cold/frozen storage warehouse - as well as one cargo elevator and three vertical conveyors, the warehouse is designed for enhanced loading and unloading efficiency.