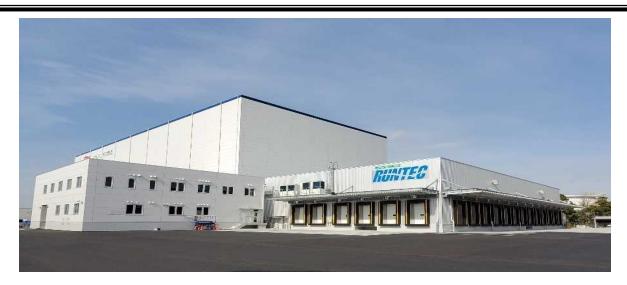

## New Runtec Meiko Branch Opened in February 2021

Runtec Corporation opens the Meiko Branch in the Nagoya Logistics Center of Maruha Nichiro Logistics, Inc., located in Minato Ward, Nagoya City in Aichi Prefecture, to operate as a new hub in the Chubu region.

A completion ceremony was held on February 5, 2021, with operations planned to start from March 1, 2021.

The Meiko Branch is located approximately one kilometer from the "Meiko-chuo IC" on the Isewangan Expressway and providing convenient access as a delivery center for the Chubu region.

Cooling facilities are designed to be environmentally friendly with the use of natural refrigerant (ammonia CO2).

Collection and delivery areas were reorganized with the opening of the new branch, with core operations involving the collection of fresh produce to be delivered throughout Mie Prefecture and eleven municipalities in Aichi Prefecture.

## <Meiko Branch overview>

1. Location: 1-42 Sorami-cho, Minato-ku, Nagoya-shi, Aichi Prefecture

Within Nagoya Logistics Center, Maruha Nichiro Logistics, Inc.

2. Building structure: Steel-reinforced concrete with sections steel-framed structure,

warehouse on 1F, offices on 2F

3. Site area: 19,931.48 m<sup>2\*</sup> (overall)

4. Total floor area: 2,244 m<sup>2</sup>