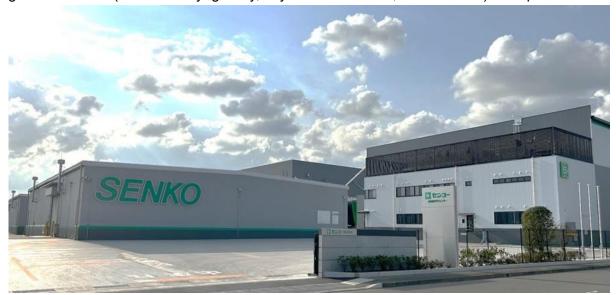

## Enhancing Logistics Facility Capabilities to Contribute to Increased Operations and Regional Safety for Customers - SENKO Opens Hyuga PD Center 2 -

SENKO Co., Ltd. (Head office: Kita-ku, Osaka; President: Kenji Sugimoto; "SENKO") opened the "Hyuga PD Center 2 (located in Hyuga City, Miyazaki Prefecture; "new center")" on April 12.

Appearance of Hyuga PD Center 2

The new center is located in the Hososhima Industrial Park adjacent to Hososhima Port where the Hyuga PD Center was opened in 2011, in a convenient area approximately 6 km from "Hyuga IC" on the Higashikyushu Expressway with excellent land and marine access. Hososhima Port operates regular domestic and international cargo services between Tokyo, Osaka and Kobe, as well as major ports in China, Korea and Taiwan.

The new center features a freezer warehouse and dangerous goods warehouse that the Hyuga PD Center did not have, making it the first such multi-function logistics center to open in the logistics industry in Miyazaki Prefecture. The center also includes disaster prevention capabilities, as it can operate as an evacuation shelter for local residents if disasters like earthquakes or tsunamis strike.