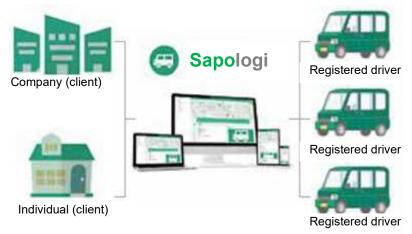

Logicome is the provider of "Sapologi," a delivery matching service catering to light freight mainly in the Kyushu region, and operates a light freight transportation business. "Sapologi" is a system where users can specify their cargo and delivery address online or via the app. The system then sets the fee, and drivers registered with "Sapologi" select suitable jobs for collection and delivery. It also includes functions that are not available with other matching services, such as spot pricing as well as coordinating efficient deliveries by using charters or regular deliveries.

The joint venture with SENKO allows Logicome to expand its matching service business for a nationwide roll-out.

Meanwhile, SENKO will be able to apply online delivery matching services to develop new logistics-related services and expand the business sectors it is operating in.