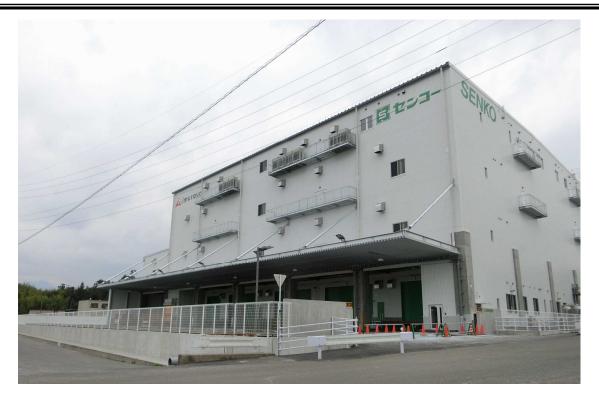

## Prefecture

- Construction of New Logistics Center on Land Adjacent to Yokkaichi City PD Center -

Senko Group Holdings' core company Senko Co., Ltd. (President: Yasuhisa Fukuda; "Senko") will on April 27 complete construction of the "Yokkaichi PD No.2 Center" on land adjacent to the Yokkaichi PD Center (Yokkaichi City, Mie Prefecture), and start operating business from May 2.

#### <Yokkaichi PD Center 2 Overview>

- 1. Address: 715 Koyashiki, Shikamacho, Yokkaichi, Mie Prefecture
- 2. Building structure: 4-story steel-framed building (high floor)
- 3. Site area: 5,474 m<sup>2</sup>
- 4. Total floor area:  $10,777 \text{ m}^2$
- 5. Facilities: Cargo elevator x1
  - Vertical conveyor x2
    - Climbing leveler x1